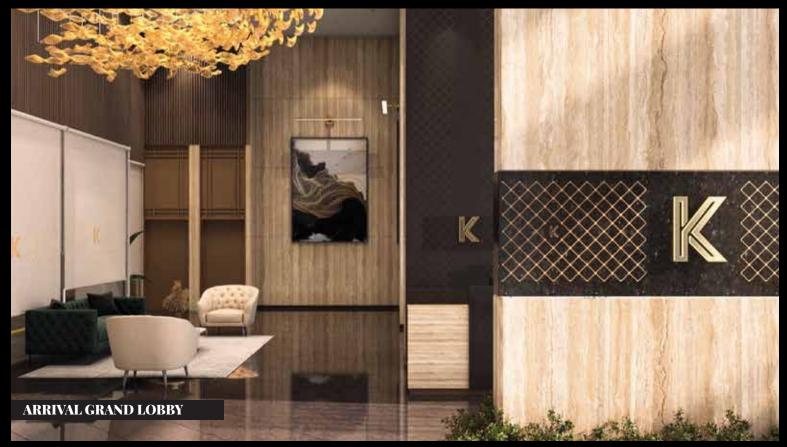

### K ADDED LIFESTYLE

- Designer Entry Gate (East & West)
- Arrival Grand Lobby
- Reading Space
- Co-working Space
- Viewing Seat Lounge