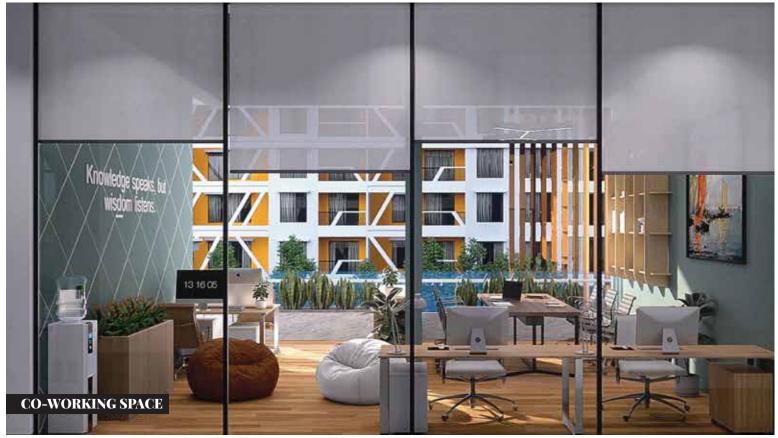

### K ADDED LIFESTYLE

- Designer Entry Gate (East & West)
- Arrival Grand Lobby
- Reading Space
- Co-working Space
- Viewing Seat Lounge