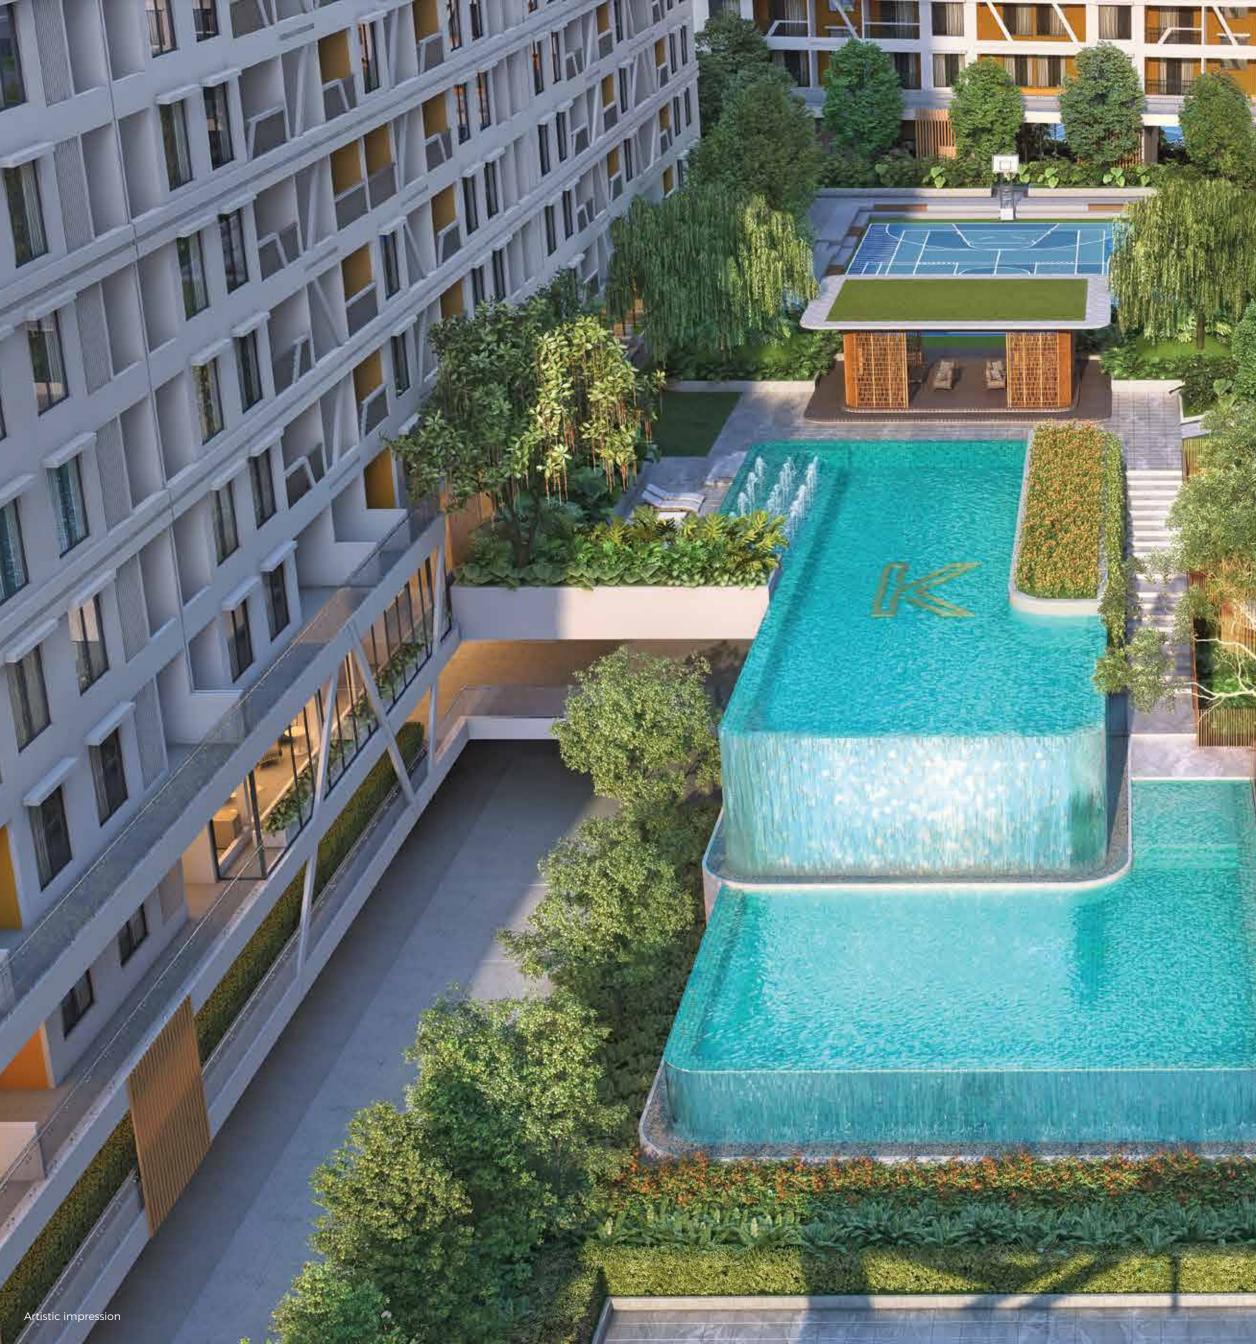

# **LEGENDS**

- 1 Designer Entry Gate (West)
- **2** Designer Entrance Gate (East)
- **3** Clubhouse Multipurpose Hall (GF) Crèche (FF)

5 Main Garden

- 6 Connected Boardwalk
- **7** Leisure Pool
- 8 Main Swimming Pool
- 9 Well-being Garden
- (10) Feature Pavilion with Wooden Deck

- (11) Step Amphitheatre
- (12) Multi-sport Court
- (13) Kids' Play Area
- 14 Terrace Garden
   Viewing Terrace with Fragrant Garden
   Family Seat & BBQ Area

- 15 Terrace Garden Viewing Terrace with Fragrant Garden Family Seat & BBQ Area
- (16) Terrace Garden
  - Party Terrace
  - Tea Pavilion

LEISURE DERIVED through intuitive design .

MULTI-SPORT COURT ideal for every sport

down the w

TAL

II

2. 7.60

CONNECTED BOARDWALK filled with leisure

## **K SOCIAL LIFESTYLE**

- Connected Boardwalk
- Feature Pavilion with Wooden Deck
- Step Amphitheatre
- Terrace Garden
- Viewing Terrace with Fragrant Garden
- Family Seat & BBQ Area
- Clubhouse
- Multipurpose Hall (GF)
- Crèche (FF)
- Party Terrace
- Tea Pavilion