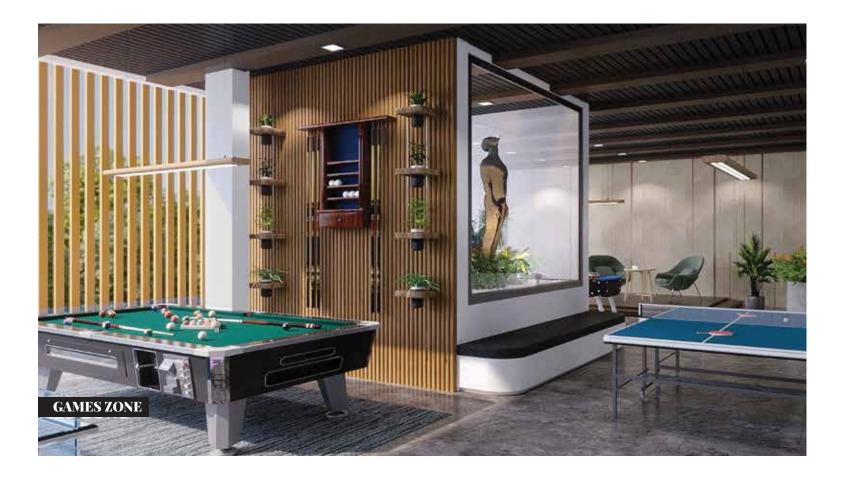

## **K SOCIAL LIFESTYLE**

- Connected Boardwalk
- Feature Pavilion with Wooden Deck
- Step Amphitheatre
- Terrace Garden
- Viewing Terrace with Fragrant Garden
- Family Seat & BBQ Area
- Clubhouse
- Multipurpose Hall (GF)
- Crèche (FF)
- Party Terrace
- Tea Pavilion