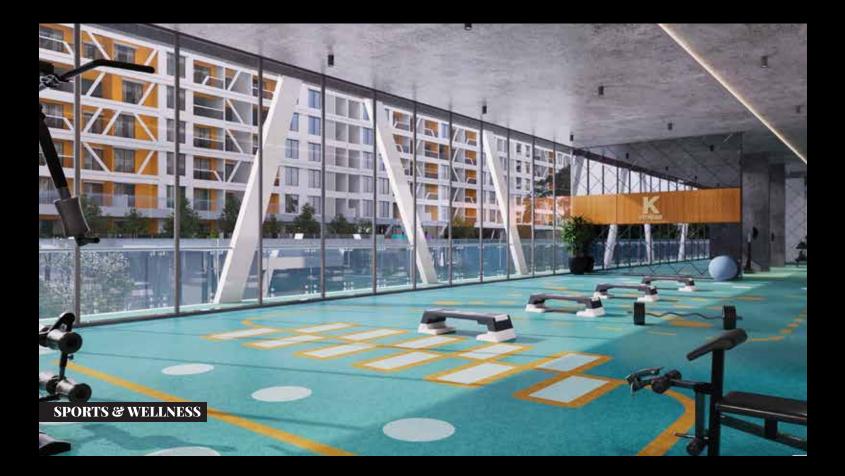

Pool
- 8 Main Swimming Pool
- 9 Well-being Garden
- (10) Feature Pavilion with Wooden Deck

- (11) Step Amphitheatre
- (12) Multi-sport Court
- (13) Kids' Play Area
- 14 Terrace Garden
   Viewing Terrace with Fragrant Garden
   Family Seat & BBQ Area

- 15 Terrace Garden Viewing Terrace with Fragrant Garden Family Seat & BBQ Area
- (16) Terrace Garden
  - Party Terrace
  - Tea Pavilion





LEISURE DERIVED through intuitive design .

MULTI-SPORT COURT ideal for every sport

down the w

TAL

II

2. 7.60





CONNECTED BOARDWALK filled with leisure



# **CLUBHOUSE - MULTIPURPOSE HALL** for moments of recreation



**TERRACE GARDEN** *amidst blessed environs* 

5







All images are artistic impressions

# CHRPY SPACES & peaceful work sanctuary





All images are artistic impressions







All images are artistic impressions

# FOR THE LIVELY and quiet moments





All images are artistic impressions

# AMENINES



## **K SOCIAL LIFESTYLE**

- Connected Boardwalk
- Feature Pavilion with Wooden Deck
- Step Amphitheatre
- Terrace Garden
- Viewing Terrace with Fragrant Garden
- Family Seat & BBQ Area
- Clubhouse
- Multipurpose Hall (GF)
- Crèche (FF)
- Party Terrace
- Tea Pavilion



### K ADDED LIFESTYLE

- Designer Entry Gate (East & West)
- Arrival Grand Lobby
- Reading Space
- Co-working Space
- Viewing Seat Lounge



### K ADDED LIFESTYLE

- Designer Entry Gate (East & West)
- Arrival Grand Lobby
- Reading Space
- Co-working Space
- Viewing Seat Lounge



# K HEALTHY LIFESTYLE

- Open Lawn
- Main Garden
- Well-being Garden

# **SPECIFICATIONS**

- $\cdot$  Sand Finish