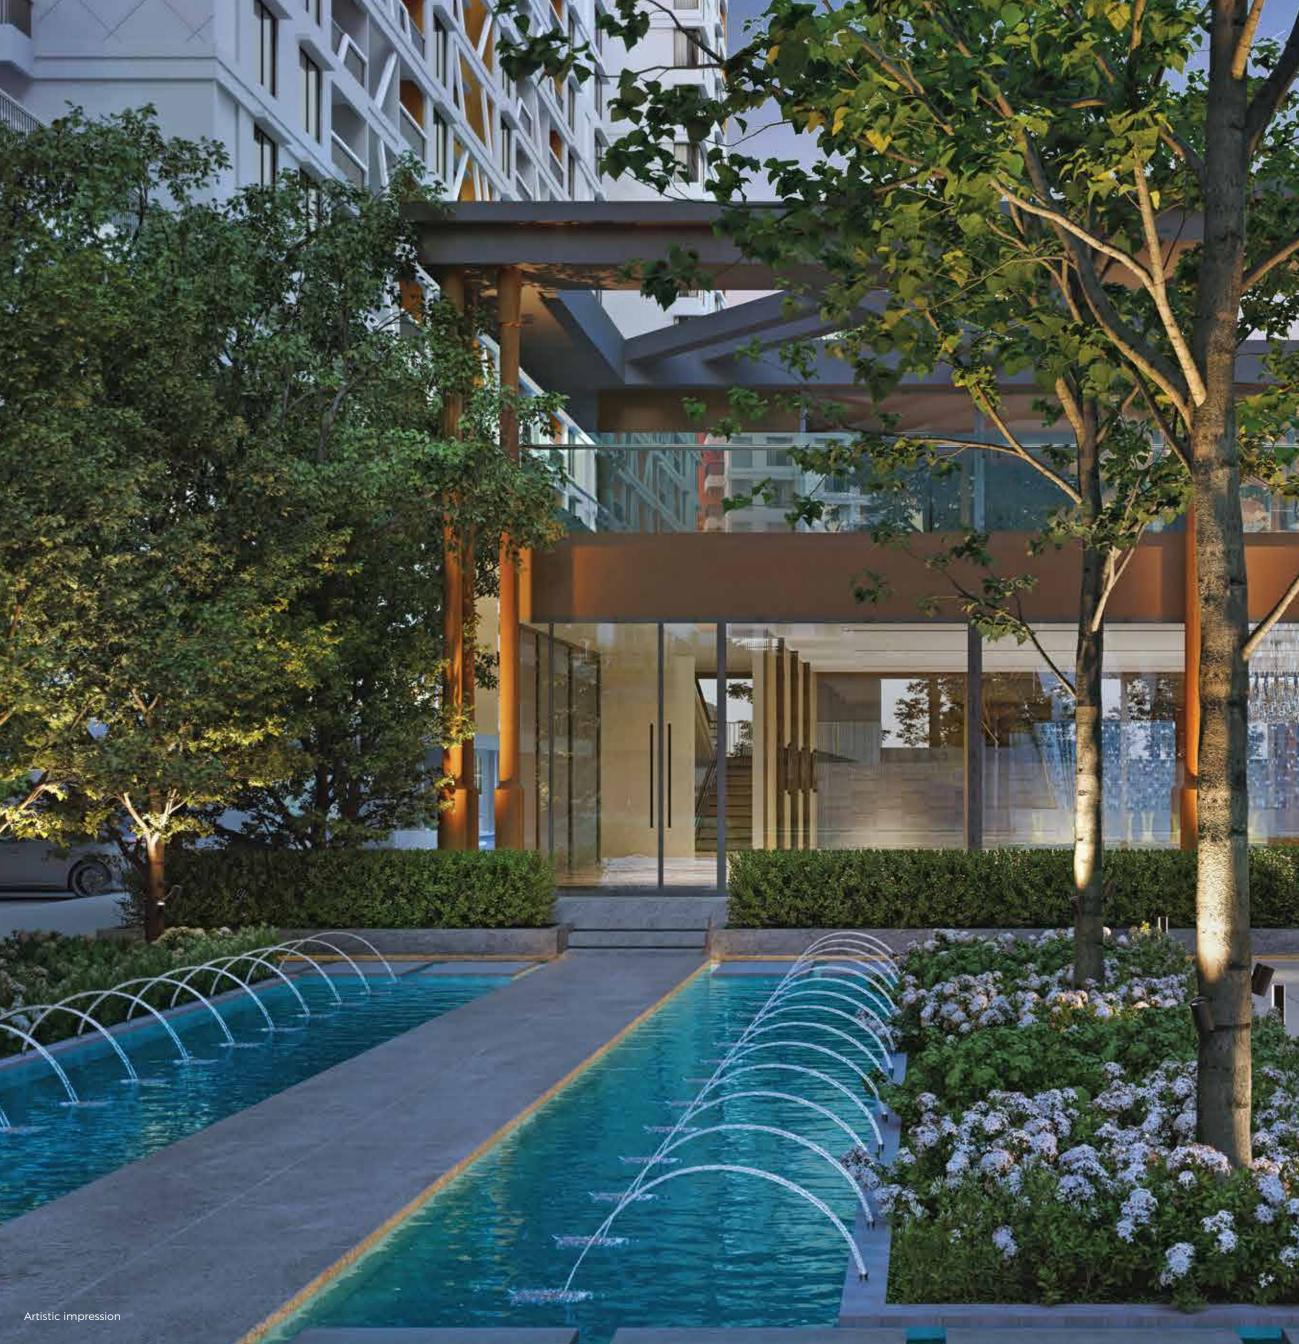

# **CLUBHOUSE - MULTIPURPOSE HALL** for moments of recreation

**TERRACE GARDEN** *amidst blessed environs* 

5

All images are artistic impressions

## **K SOCIAL LIFESTYLE**

- Connected Boardwalk
- Feature Pavilion with Wooden Deck
- Step Amphitheatre
- Terrace Garden
- Viewing Terrace with Fragrant Garden
- Family Seat & BBQ Area
- Clubhouse
- Multipurpose Hall (GF)
- Crèche (FF)
- Party Terrace
- Tea Pavilion

### K ADDED LIFESTYLE

- Designer Entry Gate (East & West)
- Arrival Grand Lobby
- Reading Space
- Co-working Space
- Viewing Seat Lounge