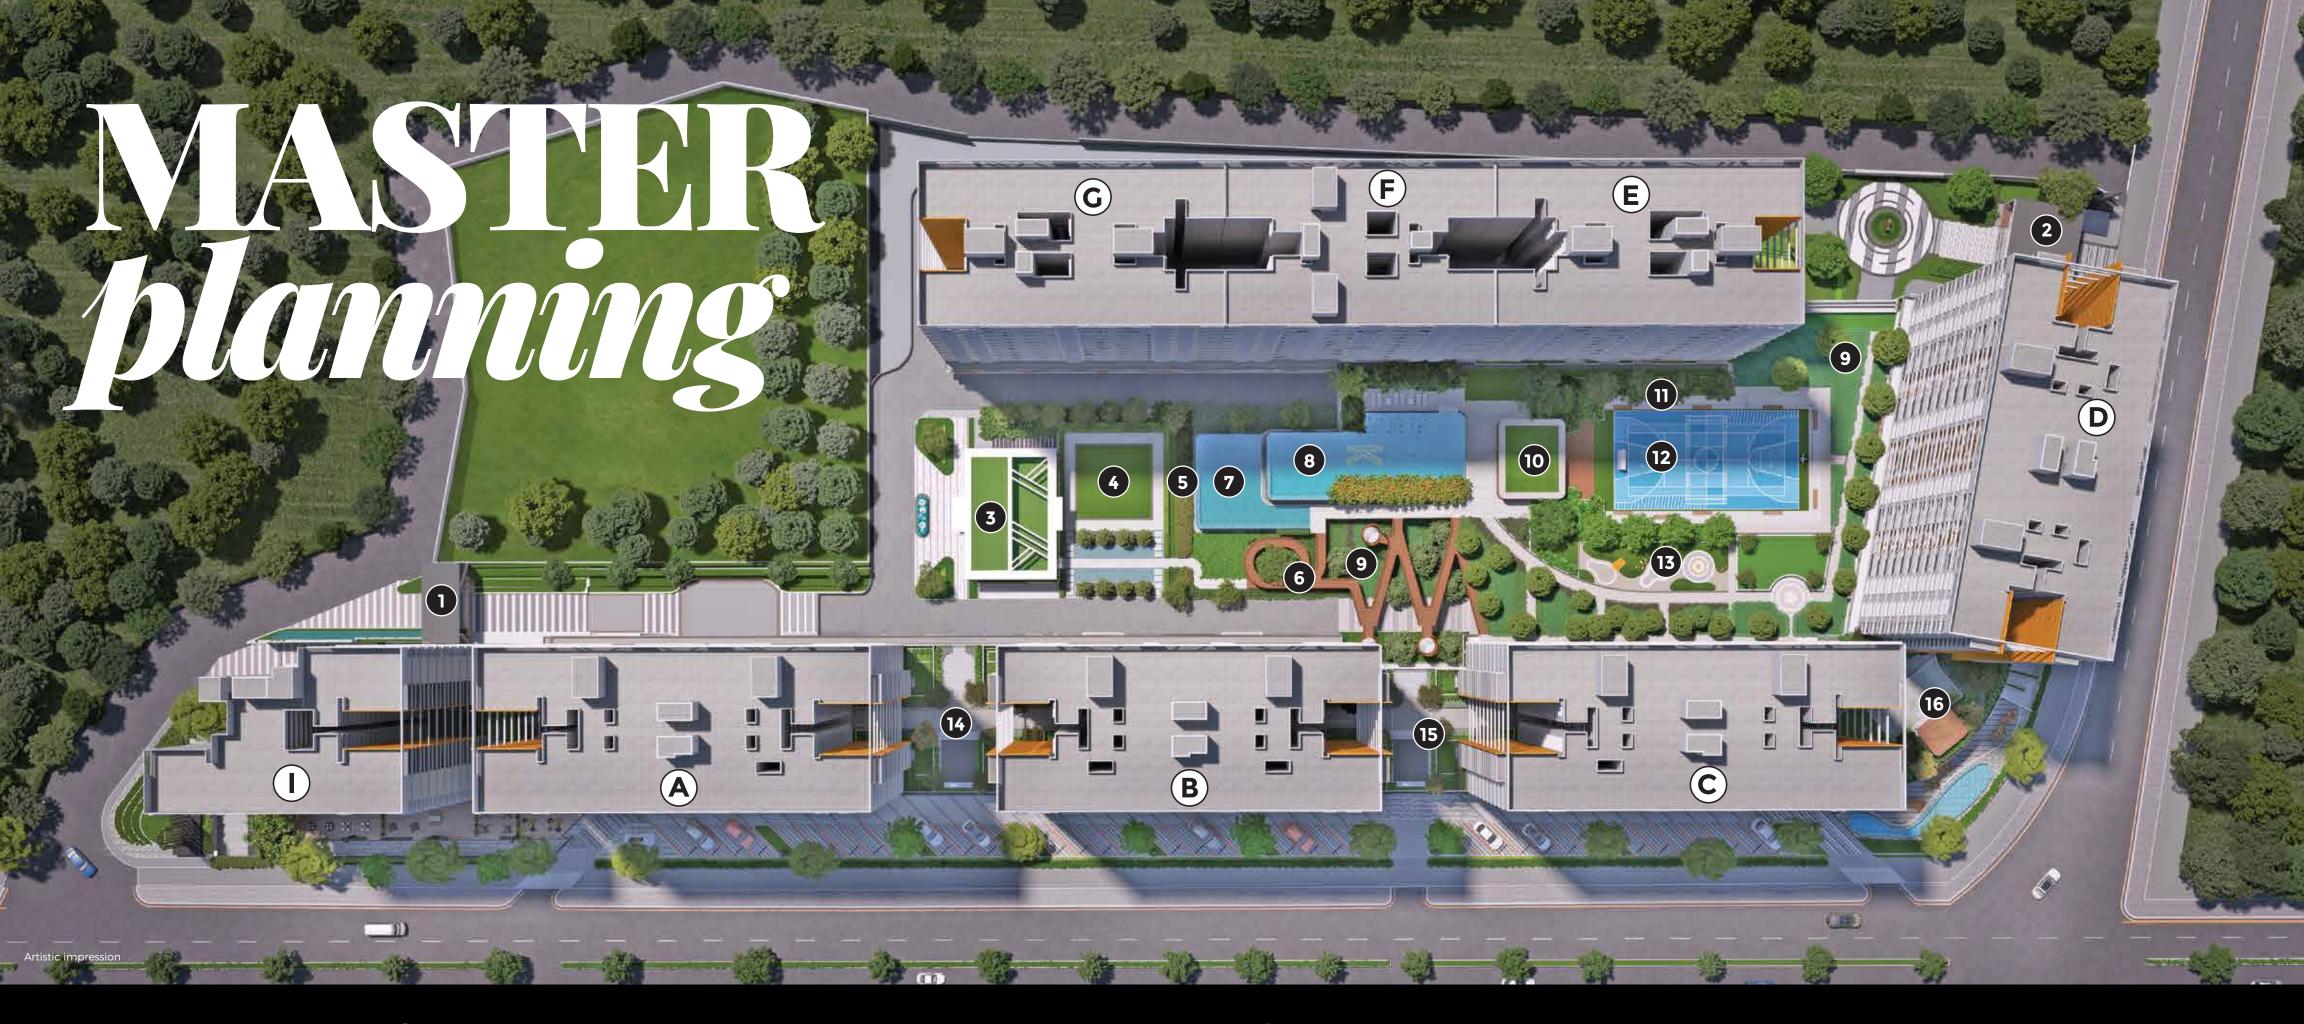

# **LEGENDS**

- 1 Designer Entry Gate (West)
- **2** Designer Entrance Gate (East)
- **3** Clubhouse Multipurpose Hall (GF) Crèche (FF)

5 Main Garden

- 6 Connected Boardwalk
- **7** Leisure Pool
- 8 Main Swimming Pool
- 9 Well-being Garden
- (10) Feature Pavilion with Wooden Deck

- (11) Step Amphitheatre
- (12) Multi-sport Court
- (13) Kids' Play Area
- 14 Terrace Garden
   Viewing Terrace with Fragrant Garden
   Family Seat & BBQ Area

- 15 Terrace Garden Viewing Terrace with Fragrant Garden Family Seat & BBQ Area
- (16) Terrace Garden
  - Party Terrace
  - Tea Pavilion