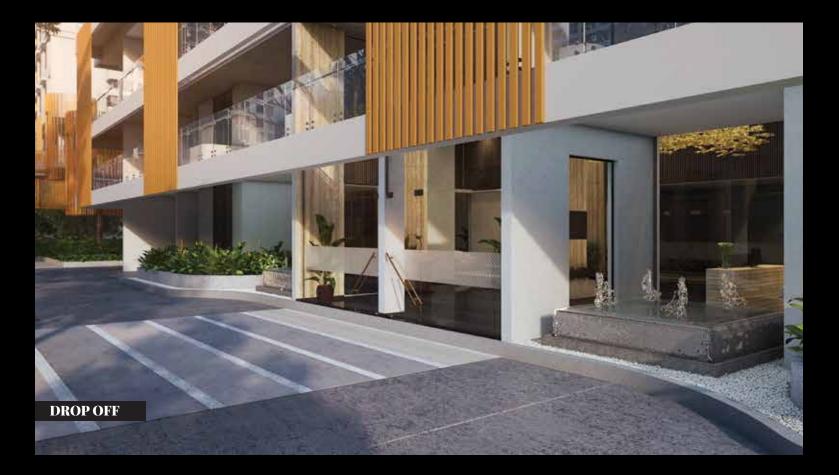

### K ADDED LIFESTYLE

- Designer Entry Gate (East & West)
- Arrival Grand Lobby
- Reading Space
- Co-working Space
- Viewing Seat Lounge