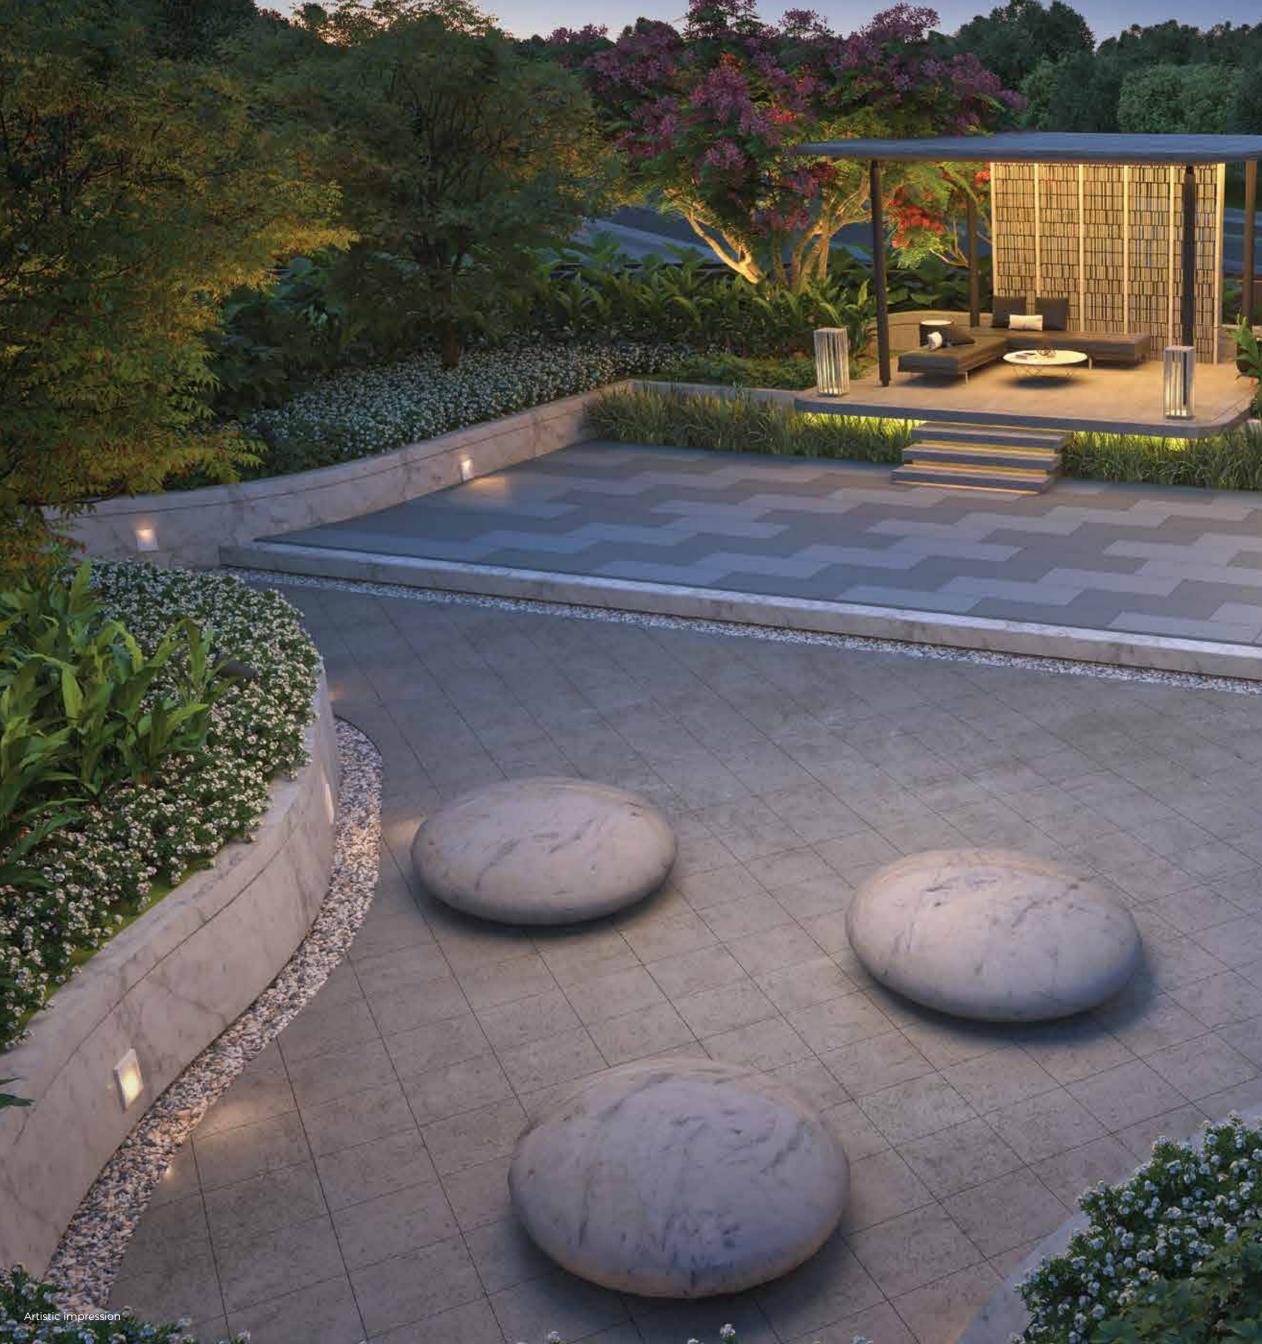

# **THOUGHTFUL LANDSCAPE** *for easy pedestrian movement*

ADJUSTED PARKING and added turning area

**SPECIFIC FUNCTIONALAREAS** *for recreation* 

SPACIOUS interiors

# **LEGENDS**

- 1 Designer Entry Gate (West)
- **2** Designer Entrance Gate (East)
- **3** Clubhouse Multipurpose Hall (GF) Crèche (FF)

5 Main Garden

- 6 Connected Boardwalk
- **7** Leisure Pool
- 8 Main Swimming Pool
- 9 Well-being Garden
- (10) Feature Pavilion with Wooden Deck

- (11) Step Amphitheatre
- (12) Multi-sport Court
- (13) Kids' Play Area
- 14 Terrace Garden
   Viewing Terrace with Fragrant Garden
   Family Seat & BBQ Area

- 15 Terrace Garden Viewing Terrace with Fragrant Garden Family Seat & BBQ Area
- (16) Terrace Garden
  - Party Terrace
  - Tea Pavilion

LEISURE DERIVED through intuitive design .

MULTI-SPORT COURT ideal for every sport

down the w

TAL

II

2. 7.60

CONNECTED BOARDWALK filled with leisure

# **CLUBHOUSE - MULTIPURPOSE HALL** for moments of recreation

**TERRACE GARDEN** *amidst blessed environs* 

5

All images are artistic impressions