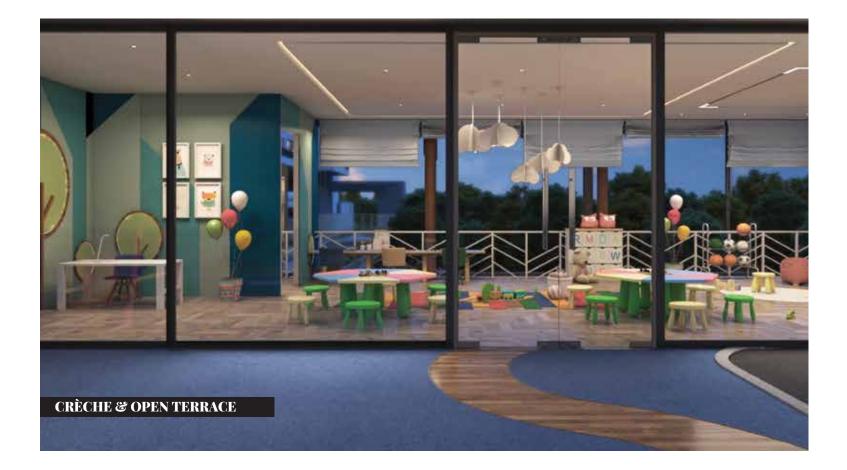

# **LEGENDS**

- 1 Designer Entry Gate (West)
- **2** Designer Entrance Gate (East)
- **3** Clubhouse Multipurpose Hall (GF) Crèche (FF)

5 Main Garden

- 6 Connected Boardwalk
- **7** Leisure Pool
- 8 Main Swimming Pool
- 9 Well-being Garden
- (10) Feature Pavilion with Wooden Deck

## **K SOCIAL LIFESTYLE**

- Connected Boardwalk
- Feature Pavilion with Wooden Deck
- Step Amphitheatre
- Terrace Garden
- Viewing Terrace with Fragrant Garden
- Family Seat & BBQ Area
- Clubhouse
- Multipurpose Hall (GF)
- Crèche (FF)
- Party Terrace
- Tea Pavilion