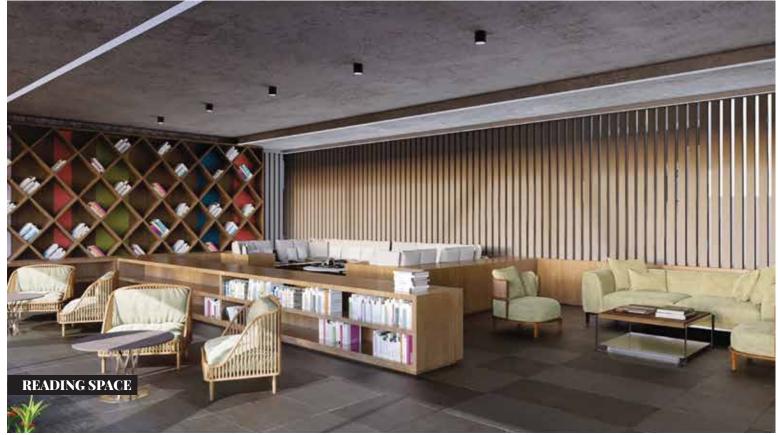

### K ADDED LIFESTYLE

- Designer Entry Gate (East & West)
- Arrival Grand Lobby
- Reading Space
- Co-working Space
- Viewing Seat Lounge