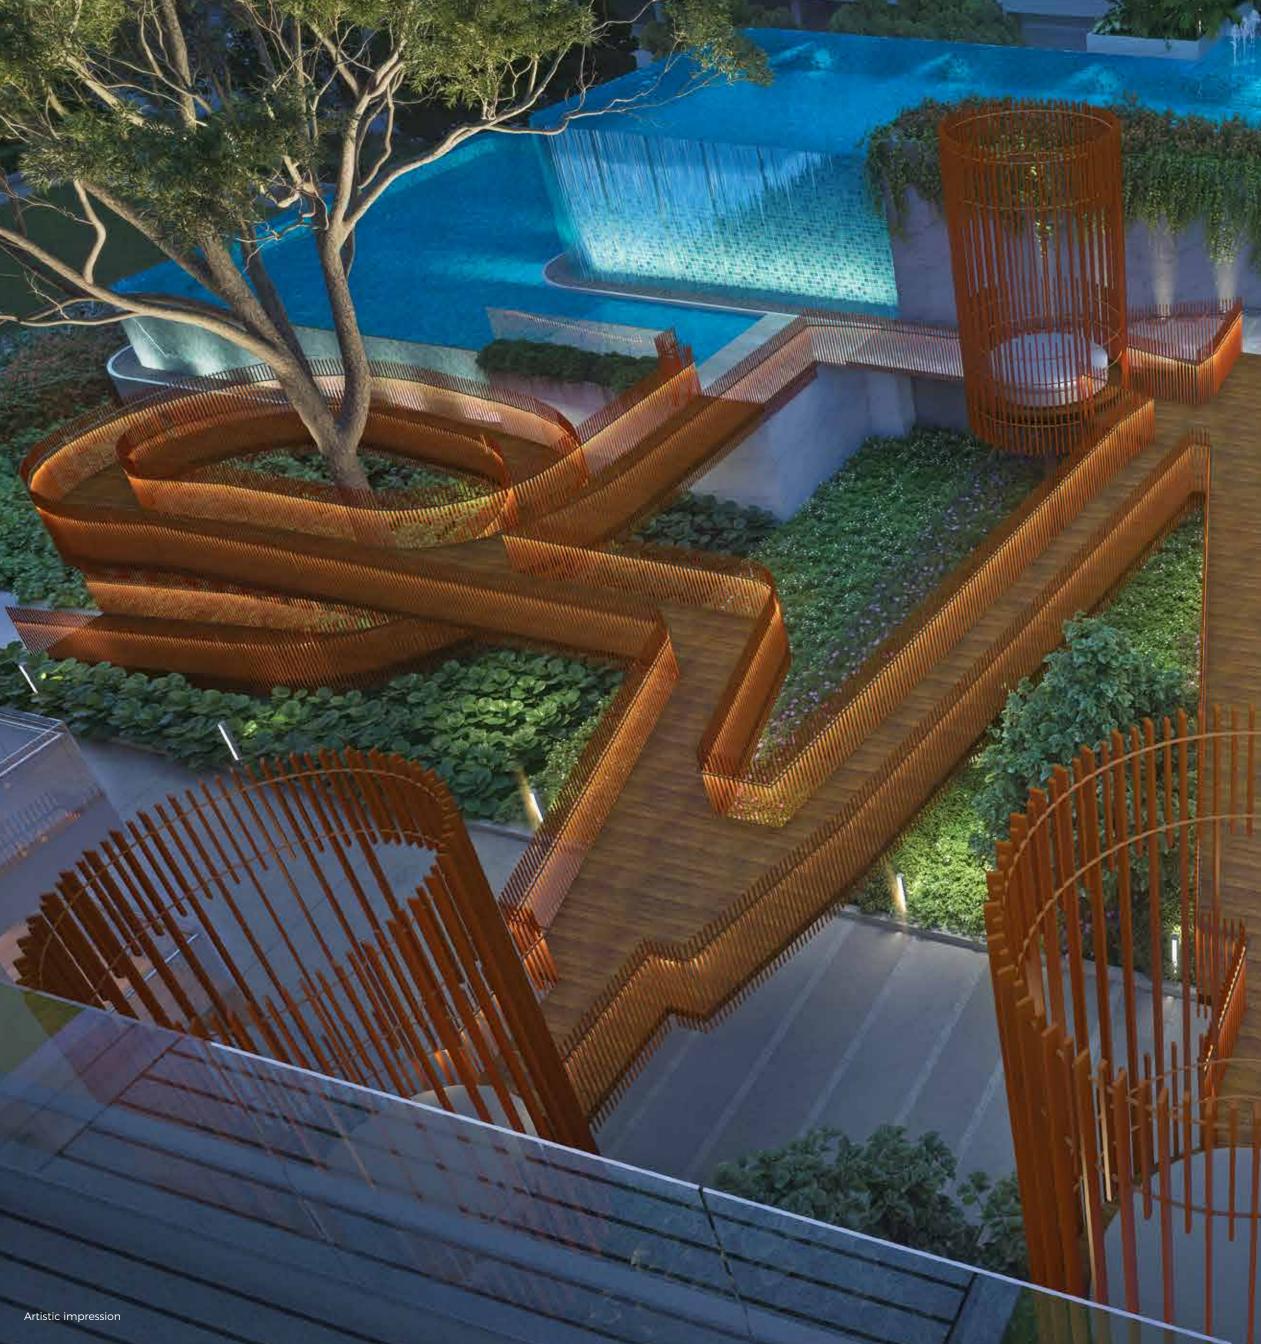

# **LEGENDS**

- 1 Designer Entry Gate (West)
- **2** Designer Entrance Gate (East)
- **3** Clubhouse Multipurpose Hall (GF) Crèche (FF)

5 Main Garden

- 6 Connected Boardwalk
- **7** Leisure Pool
- 8 Main Swimming Pool
- 9 Well-being Garden
- (10) Feature Pavilion with Wooden Deck

- (11) Step Amphitheatre
- (12) Multi-sport Court
- (13) Kids' Play Area
- 14 Terrace Garden
   Viewing Terrace with Fragrant Garden
   Family Seat & BBQ Area

- 15 Terrace Garden Viewing Terrace with Fragrant Garden Family Seat & BBQ Area
- (16) Terrace Garden
  - Party Terrace
  - Tea Pavilion

## **K SOCIAL LIFESTYLE**

- Connected Boardwalk
- Feature Pavilion with Wooden Deck
- Step Amphitheatre
- Terrace Garden
- Viewing Terrace with Fragrant Garden
- Family Seat & BBQ Area
- Clubhouse
- Multipurpose Hall (GF)
- Crèche (FF)
- Party Terrace
- Tea Pavilion