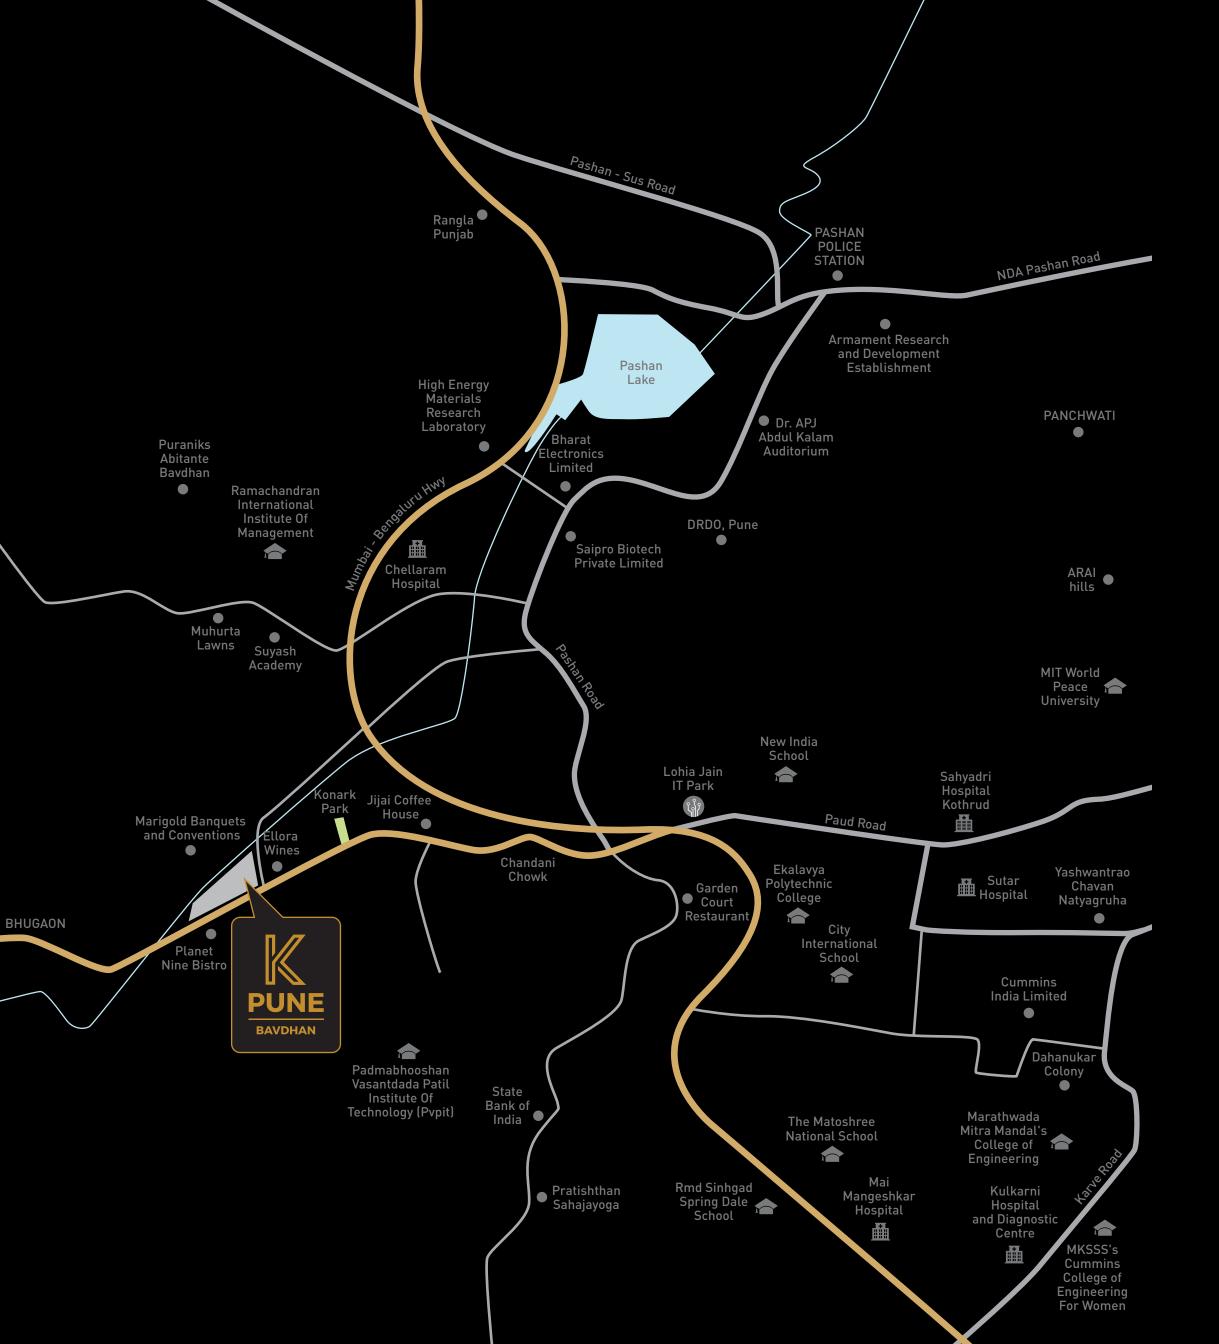

# PROXIMIMES

| Asian Speciality Hospital        | 02 mins |
|----------------------------------|---------|
| Chandani Chowk                   | 05 mins |
| Ryan International School        | 06 mins |
| Shri Chaitanya Techno School     | 09 mins |
| Periwinkle English Medium School | 09 mins |
| Chellaram Hospital               | 09 mins |
| Lohia Jain IT Park               | 10 mins |
| Suryadatta College of Management | 10 mins |
| Oxford Golf course               | 12 mins |
| Om Hospital                      | 12 mins |
| Sahyadri Hospital                | 13 mins |
| Krishna Hospital                 | 15 mins |
| Mai Mangeshkar Hospital          | 15 mins |
| Swadhaa Waldorf Learning Centre  | 18 mins |
| Balewadi High Street             | 20 mins |
| MIT School & College             | 20 mins |
| Baner                            | 22 mins |
| City Pride                       | 23 mins |
| Pavillion Mall                   | 25 mins |
| Deccan Gymkhana                  | 25 mins |
| ICC Tech Park                    | 28 mins |
| Greentin Solutions Pvt. Ltd.     | 28 mins |
| Westend Mall                     | 30 mins |
| Shaniwar Wada                    | 30 mins |
| Exacore IT Solution              | 35 mins |
| Hinjawadi Phase 1                | 37 mins |
| Tata Technologies                | 37 mins |
| Railway Junction                 | 45 mins |
| Pune Airport                     | 60 mins |