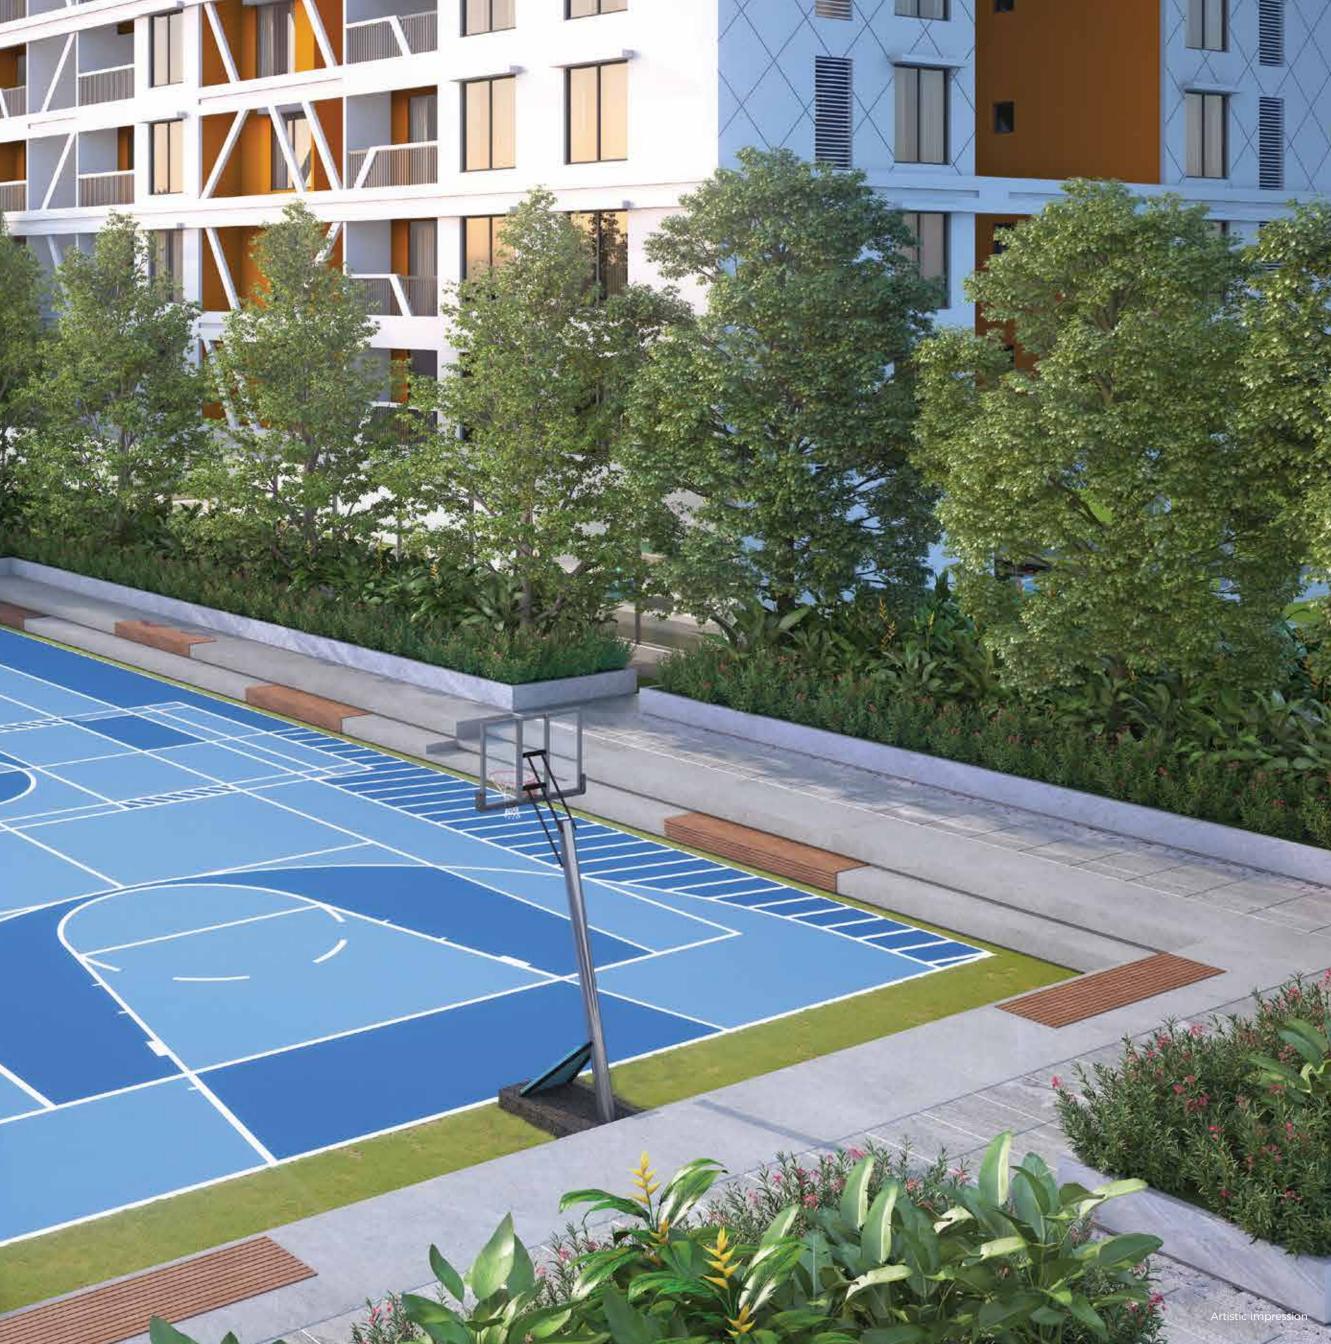

# **LEGENDS**

- 1 Designer Entry Gate (West)
- **2** Designer Entrance Gate (East)
- **3** Clubhouse Multipurpose Hall (GF) Crèche (FF)

5 Main Garden

- 6 Connected Boardwalk
- **7** Leisure Pool
- 8 Main Swimming Pool
- 9 Well-being Garden
- (10) Feature Pavilion with Wooden Deck

- (11) Step Amphitheatre
- (12) Multi-sport Court
- (13) Kids' Play Area
- 14 Terrace Garden
   Viewing Terrace with Fragrant Garden
   Family Seat & BBQ Area

- 15 Terrace Garden Viewing Terrace with Fragrant Garden Family Seat & BBQ Area
- (16) Terrace Garden
  - Party Terrace
  - Tea Pavilion

LEISURE DERIVED through intuitive design .

MULTI-SPORT COURT ideal for every sport

down the w

TAL

II

2. 7.60

CONNECTED BOARDWALK filled with leisure